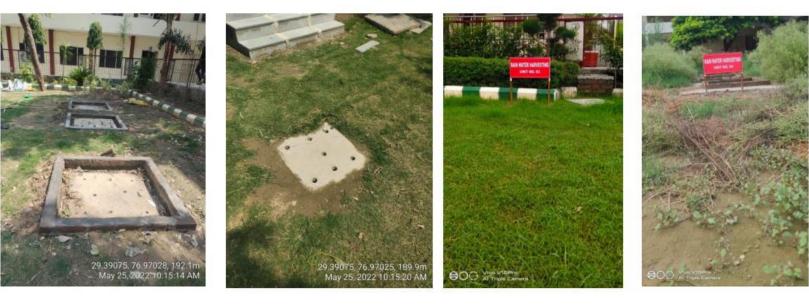

### **Water Conservation Measures**

Second Floor, City Centre Building, Grand Trunk Rd, opposite I.B. College, Old Housing Board Colony, Panipat, Prakash Nagar, Haryana 132103, India Lat 29.390527°

RAIN WATER HARVESTING UNIT NO. 03

Panipat, Haryana, India Second Floor, City Centre Building, Grand Trunk Rd, opposite I.B. College, Old Housing Board Colony, Panipat, Prakash Nagar, Haryana 132103, India Lat 29.390527° Long 76.969884° 25/05/22 04:11 PM GMT +05:30