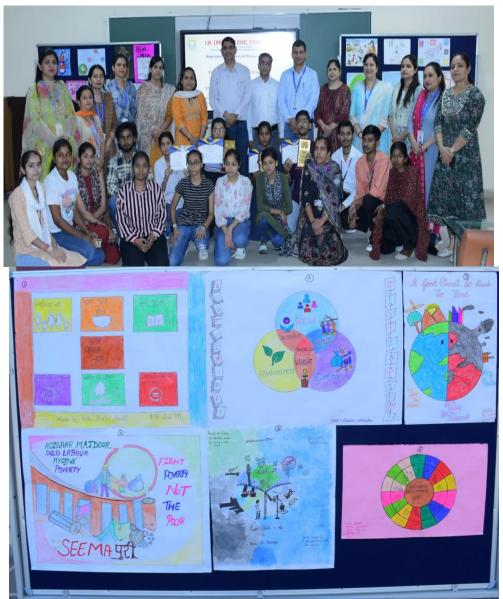

BELOW WATER









#### SUSTAINABLE DEVELOPMENT GOAL

# **Life Below Water**



I.B. (PG) College, Panipat, is contributing towards the **"Life below Water"** Sustainable Development Goal (SDG) :

## **Reduce Plastic Use**

Integrating courses on nutrition and healthy eating habits into

various programs

# **Promoting Sustainability Projects**

\_Encourage art and design students to create projects that raise awareness about ocean issues and promote sustainable practices.



**Encourage students to Reduce Plastic Use** 



# **Department of Environmental Science**







**Promoting Sustainability Projects** 

#### Field Trips for B.Sc Students

Sultan Fish seed Farm, Butana, Nilokheri







## **Promoting Sustainability Projects**

# **Competitions on Sustainable Development Goals**









### **Water Conservation Measures**







Second Floor, City Centre Building, Grand Trunk Rd, opposite I.B. College, Old Housing Board Colony, Panipat, Prakash Nagar, Haryana 132103, India Lat 29.390527°



RAIN WATER HARVESTING UNIT NO. 03



Panipat, Haryana, India Second Floor, City Centre Building, Grand Trunk Rd, opposite I.B. College, Old Housing Board Colony, Panipat, Prakash Nagar, Haryana 132103, India Lat 29.390527° Long 76.969884° 25/05/22 04:11 PM GMT +05:30

GPS Map Camera