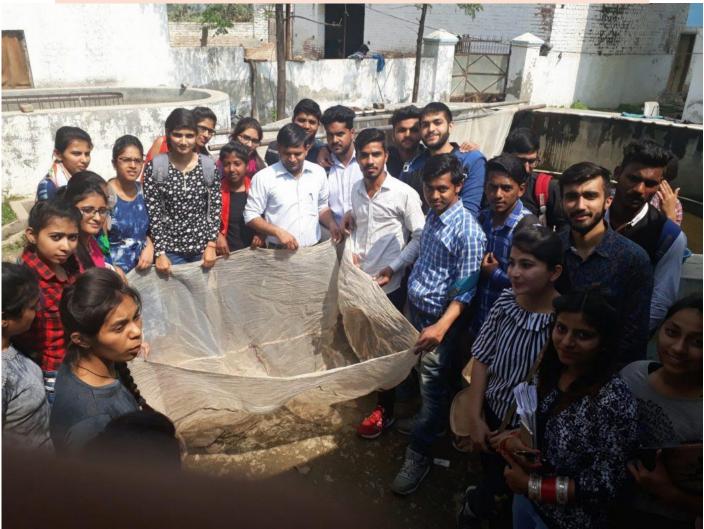

# I.B. (PG) COLLEGE, PANIPAT

B. PGI COLLEGE A.

SUSTAINABLE DEVELOPMENT G@ALS

14 LIFE BELOW WATER









#### SUSTAINABLE DEVELOPMENT GOAL

# **Life Below Water**



I.B. (PG) College, Panipat, is contributing towards the **"Life below Water"** Sustainable Development Goal (SDG) :

## **Reduce Plastic Use**

Integrating courses on nutrition and healthy eating habits into

various programs

# **Promoting Sustainability Projects**

\_Encourage art and design students to create projects that raise awareness about ocean issues and promote sustainable practices.



**Encourage students to Reduce Plastic Use** 



# **Department of Environmental Science**







**Promoting Sustainability Projects** 

#### Field Trips for B.Sc Students

Sultan Fish seed Farm, Butana, Nilokheri







## **Promoting Sustainability Projects**

# **Competitions on Sustainable Development Goals**









### **Water Conservation Measures**







Second Floor, City Centre Building, Grand Trunk Rd, opposite I.B. College, Old Housing Board Colony, Panipat, Prakash Nagar, Haryana 132103, India Lat 29.390527°



RAIN WATER HARVESTING UNIT NO. 03



Panipat, Haryana, India Second Floor, City Centre Building, Grand Trunk Rd, opposite I.B. College, Old Housing Board Colony, Panipat, Prakash Nagar, Haryana 132103, India Lat 29.390527° Long 76.969884° 25/05/22 04:11 PM GMT +05:30

GPS Map Camera