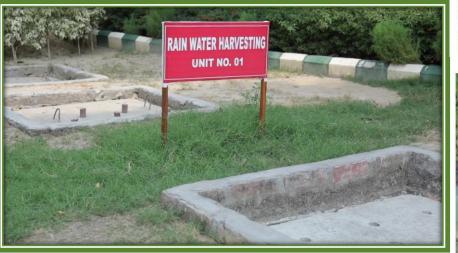

### **Water Conservation Measures**

Second Floor, City Centre Building, Grand Trunk Rd, opposite I.B. College, Old Housing Board Colony, Panipat, Prakash Nagar, Haryana 132103, India Lat 29.390527°

RAIN WATER HARVESTING UNIT NO. 03