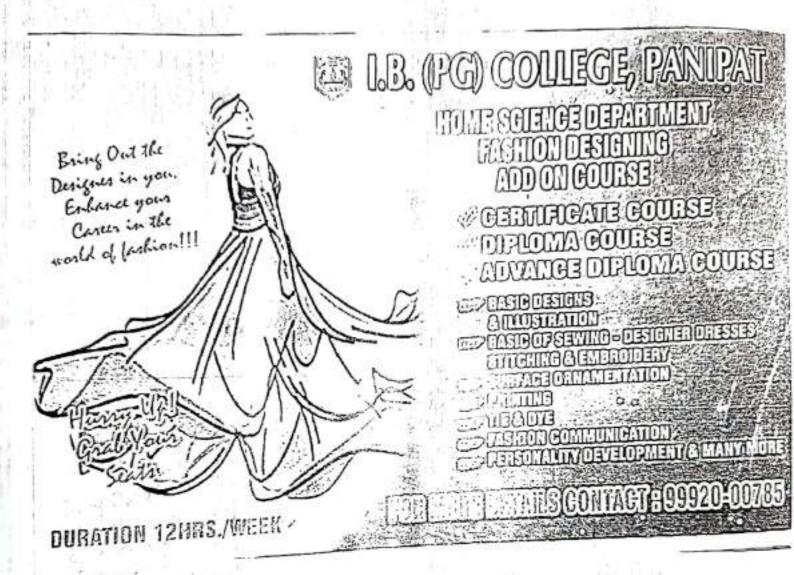

|

Principal Panipat

# (PG) COLLEGE, PANIPAT OVANCE EXCEL FEE 2021-22

| ADVAIVE  | DEPARTMENT  |  |
|----------|-------------|--|
| NAME     | FEE SECTION |  |
| 1 PRINCE | FEE SECTION |  |
| SNEHA    | FEE SECTION |  |
| NEERU    | FEE SECTION |  |

A Strongs ochios



# I.B.(PG) COLLEGE, PANIPAT

Ref. No. IBC/Notice/2021/2/8

Date: 15.12.2021

# NOTICE

Department of Home Science of our college is going to start Certificate Courses in Fashion Designing & Nutritious Cuisine. The inauguration ceremony will be held in the Department of Home Science on 16.12.2021 i.e. (Thursday) at 11:30 a.m. All the staff members are requested to attend the same as per their convenience.

Dr. Selma

HOD

Home Science Deptt.

Dr. Ajay Kumar Garg (Principal)

Principal
 I.B. (PG) College "

| R. NO. | NAME