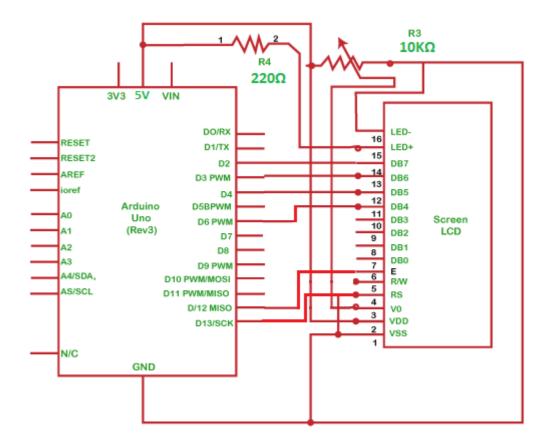

I.B (P.G) COLLEGE

1.2.1 Number of Add on /Certificate/Value added programs offered and online MOOC programs like SWAYAM, NPTEL etc. where the students of the institution have benefitted during the last five years)

1.2.2 Percentage of students enrolled in Certificate/ Add-on/Value added programs and also completed online MOOC programs like SWAYAM, NPTEL etc.as against the total number of students during the last five years