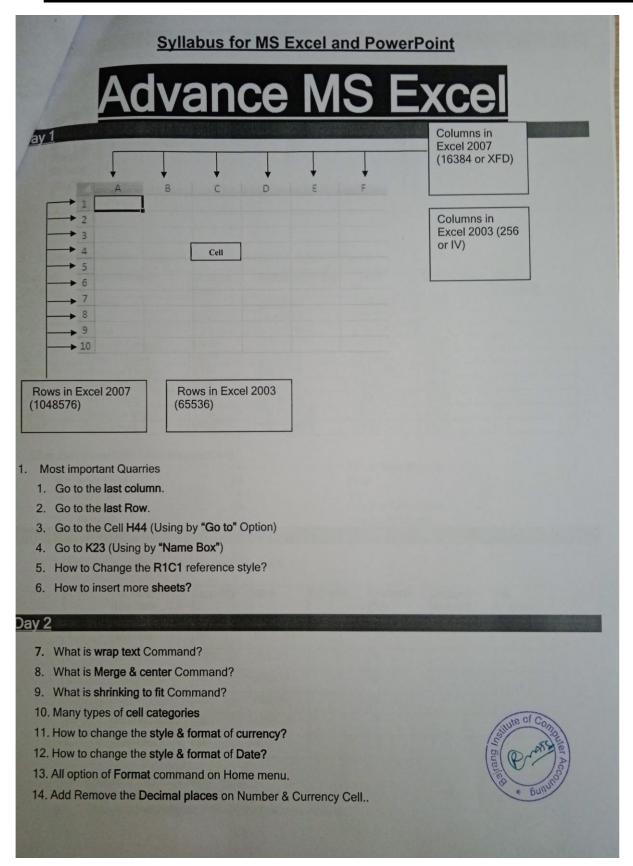

I.B (P.G) COLLEGE

1.2.1 Number of Add on /Certificate/Value added programs offered and online MOOC programs like SWAYAM, NPTEL etc. where the students of the institution have benefitted during the last five years)