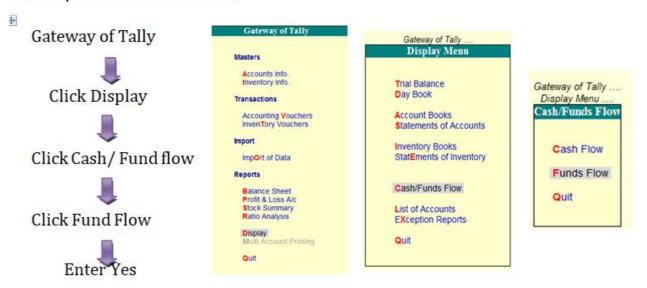

r financial statements are in balance.
- 3. A post-closing trial balance is done after preparing and posting your closing entries. This trial balance, which should contain only balance sheet accounts, will help guarantee that your books are in balance for the beginning of the new accounting period.

# 3.6.1 Creation of Group



# 3.6.2 Edit or Alter Group



# 3.6.3 Deleting Group



# 3.7 Show or Display Balance sheet, Profit & loss A/c, Ratio, Cash & Fund flow statement.

### 3.7.1. Balance sheet

Gateway of Tally

Click Balance sheet

Change period (F2)

Click print option

**Enter Yes** 



# 3.7.2 Profit & Loss Account

Gateway of Tally



Click Profit & Loss Account



Change period (F2)

Click print option



**Enter Yes** 



# 3.7.3. Ratio Analysis



# 3.7.5 Fund flow statement



# **Android Development (CCAD22)**

# **Objective**

The objective of course is to learn the Android Development.

#### **Benefit**

Students can know about developing android apps from basic level.

### **Duration**

2 Month (44 Hours)

### **Examination**

Paper – Practical and Theory Exam.

### **Course content & syllabus of Android Development**

### Java Basics and overview

- o Using variables
- o Flow Control
- o Arrays and matrices
- o Working with Strings
- o Basic OOP
- o Array List and collections
- o Static variables and methods
- o Basic Threading

# First Android App

- o What is Android
- O First Android app
- O How to run and debug applications (Emulator vs. Real device)
- O Android project structure
- o XML files
- O Enhancing the first app

# **Basic Android concepts**