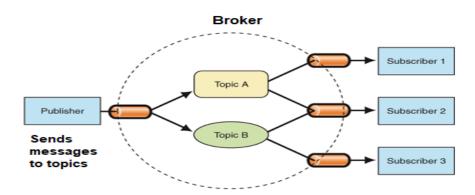

I.B (P.G) COLLEGE

1.2.1 Number of Add on /Certificate/Value added programs offered and online MOOC programs like SWAYAM, NPTEL etc. where the students of the institution have benefitted during the last five years)

1.2.2 Percentage of students enrolled in Certificate/ Add-on/Value added programs and also completed online MOOC programs like SWAYAM, NPTEL etc.as against the total number of students during the last five years