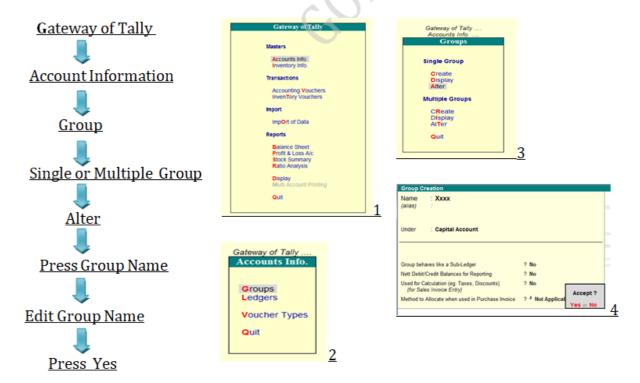

ompany

- ➤ Company information Press Alt + F3 key to Alter
- > Choose Select Company option in the company information.
- > Press select company name

- ➤ Press Alt + D select Yes
- > Then Press Yes the company deleted.

# 3.6 How to create, Alter & Deleting of Group?

- 2. An adjusted trial balance is done after preparing adjusting entries and posting them to your general ledger. This will help ensure that the books used to prepare your financial statements are in balance.
- 3. A post-closing trial balance is done after preparing and posting your closing entries. This trial balance, which should contain only balance sheet accounts, will help guarantee that your books are in balance for the beginning of the new accounting period.

# 3.6.1 Creation of Group



# 3.6.2 Edit or Alter Group



# 3.6.3 Deleting Group



# 3.7 Show or Display Balance sheet, Profit & loss A/c, Ratio, Cash & Fund flow statement.

### 3.7.1. Balance sheet

Gateway of Tally

Click Balance sheet

Change period (F2)

Click print option

**Enter Yes** 



# 3.7.2 Profit & Loss Account

Gateway of Tally



Click Profit & Loss Account



Change period (F2)

Click print option



**Enter Yes** 



# 3.7.3. Ratio Analysis



# 3.7.5 Fund flow statement



# **Android Development (CCAD22)**

# **Objective**

The objective of course is to learn the Android Development.

#### **Benefit**

Students can know about developing android apps from basic level.

### **Duration**

2 Month (44 Hours)

### **Examination**

Paper – Practical and Theory Exam.

### **Course content & syllabus of Android Development**

###