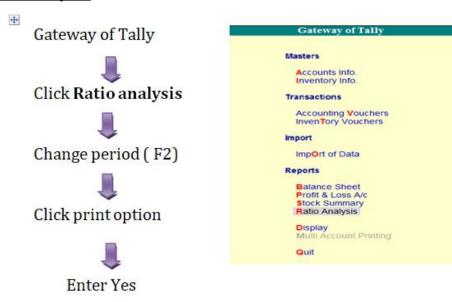

t the books used to prepare your financial statements are in balance.
- 3. A post-closing trial balance is done after preparing and posting your closing entries. This trial balance, which should contain only balance sheet accounts, will help guarantee that your books are in balance for the beginning of the new accounting period.

# 3.6.1 Creation of Group



# 3.6.2 Edit or Alter Group



# 3.6.3 Deleting Group



# 3.7 Show or Display Balance sheet, Profit & loss A/c, Ratio, Cash & Fund flow statement.

### 3.7.1. Balance sheet

Gateway of Tally

Click Balance sheet

Change period (F2)

Click print option

**Enter Yes** 



# 3.7.2 Profit & Loss Account

Gateway of Tally



Click Profit & Loss Account



Change period (F2)

Click print option



**Enter Yes** 



# 3.7.3. Ratio Analysis



# 3.7.5 Fund flow statement



# **Android Development (CCAD22)**

# **Objective**

The objective of course is to learn the Android Development.

#### **Benefit**

Students can know about developing android apps from basic level.

### **Duration**

2 Month (44 Hours)

### **Examination**

Paper – Practical and Theory Exam.

### **Course content & syllabus of Android Development**

### Java Basics and overview

- o Using variables
- o Flow Control
- o Arrays and matrices
- o Working with Strings
- o Basic OOP
- o Array List and collections
- o Static variables and methods
- o Basic Threading

# First Android App

- o What is Android
- O First Android app
- O How to run and debug applications (Emulator vs. Real device)
- O Android project structure
- o XML files
- O Enhancing the first app