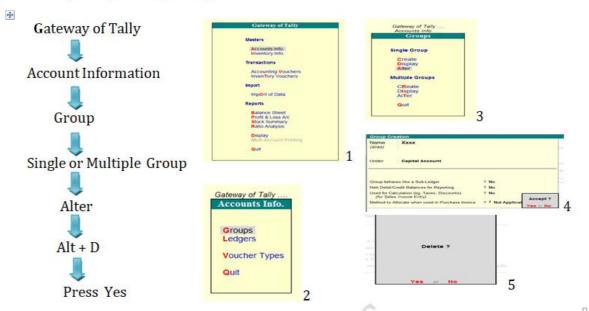

ation Press Alt + F3 key to Alter
- > Choose Select Company option in the company information.
- > Press select company name

- ➤ Press Alt + D select Yes
- > Then Press Yes the company deleted.

# 3.6 How to create, Alter & Deleting of Group?

- 2. An adjusted trial balance is done after preparing adjusting entries and posting them to your general ledger. This will help ensure that the books used to prepare your financial statements are in balance.
- 3. A post-closing trial balance is done after preparing and posting your closing entries. This trial balance, which should contain only balance sheet accounts, will help guarantee that your books are in balance for the beginning of the new accounting period.

# 3.6.1 Creation of Group



# 3.6.2 Edit or Alter Group



# 3.6.3 Deleting Group



# 3.7 Show or Display Balance sheet, Profit & loss A/c, Ratio, Cash & Fund flow statement.

### 3.7.1. Balance sheet

Gateway of Tally

Click Balance sheet

Change period (F2)

Click print option

**Enter Yes** 



# 3.7.2 Profit & Loss Account

Gateway of Tally



Click Profit & Loss Account



Change period (F2)

Click print option



**Enter Yes** 



# 3.7.3. Ratio Analysis



# 3.7.5 Fund flow statement



# **Android Development (CCAD22)**

# **Objective**

The objective of course is to learn the Android Development.

#### **Benefit**

Students can know about developing android apps from basic level.

### **Duration**

2 Month (44 Hours)

### **Examination**

Paper – Practical and Theory Exam.

### **Course content & syllabus of Android Development**

### Java Basics and overview