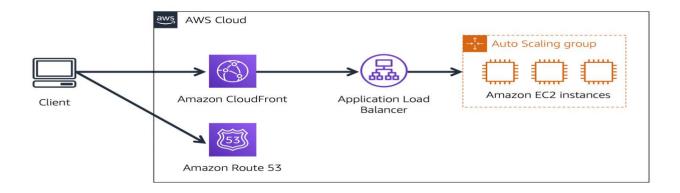

I.B (P.G) COLLEGE

1.2.1 Number of Add on /Certificate/Value added programs offered and online MOOC programs like SWAYAM, NPTEL etc. where the students of the institution have benefitted during the last five years)