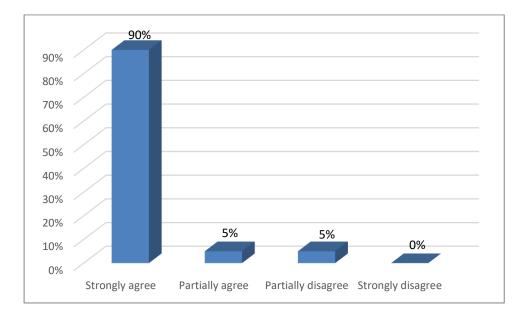

#### 13. Freedom to express ideas and opinions

50% 40% 30%

20%

10% 0%

Strongly agree