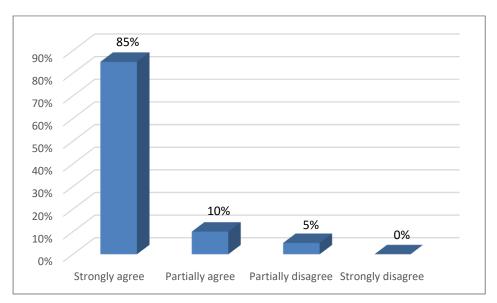

#### 13. Freedom to express ideas and opinions

50% 40% 30%

20%

10% 0%

Strongly agree