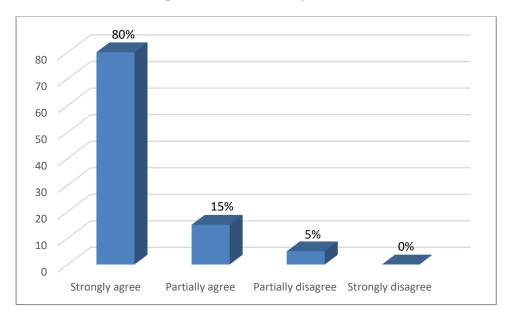

# I.B. POST GRADUATE COLLEGE (ESTD. 1956) G.T. ROAD, PANIPAT-132103 (HARYANA) (Affiliated to Kurukshetra University, Kurukshetra)



# **Evaluation of Feedback from Faculty (2018-19)**

On the basis of the proforma filled by faculty members, following is the report of feedback and action taken by the college.



#### 1. Accessible and supportive administration

#### 2. **Provision of Scholarships to meritorious students**





#### 3. Availability of learning resources for students

#### 4. Sufficient number of prescribed books in the library





#### 5. **Conducive environment for teaching**



### 6. **Teacher- friendly administration**

#### 7. Skilled management of the library



#### 8. Proper organization of tests and examinations



#### 9. Co-operation among teachers for college activities



#### 10. Respect for social moral values



# 55% 60% 50% 40% 30% 20% 10% 5trongly agree Partially agree Partially disagree Strongly disagree

#### 11. Good infrastructural facilities in the college

#### 12. Adequate classrooms and furniture



# 85% 90% 80% 70% 60%

15%

Partially agree

# 14. Encouragement to organize and participate in seminars / conferences / workshops /symposia

0%

Partially disagree Strongly disagree

0%



#### 15. Supportive staff of library / labs /office



#### 13. Freedom to express ideas and opinions

50% 40% 30%

20%

10% 0%

Strongly agree



### 16. Organization of extra-curricular & sports activities

# Action Taken Report on Faculty F