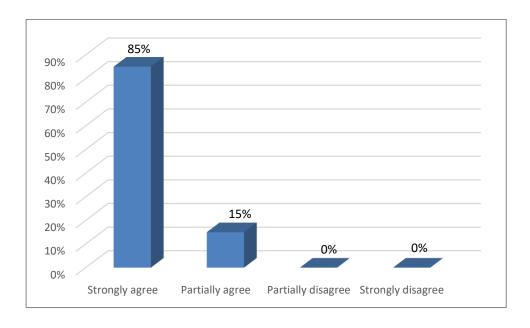

# I.B. POST GRADUATE COLLEGE (ESTD. 1956) G.T. ROAD, PANIPAT-132103 (HARYANA) (Affiliated to Kurukshetra University, Kurukshetra)



# **Evaluation of Feedback from Faculty (2018-19)**

On the basis of the proforma filled by faculty members, following is the report of feedback and action taken by the college.



#### 1. Accessible and supportive administration

#### 2. **Provision of Scholarships to meritorious students**





#### 3. Availability of learning resources for students

#### 4. Sufficient number of prescribed books in the library





#### 5. **Conducive environment for teaching**



### 6. **Teacher- friendly administration**

#### 7. Skilled management of the library



#### 8. Proper organization of tests and examinations



#### 9. Co-operation among teachers for college activities



#### 10. Respect for social moral values



# 55% 60% 50% 40% 30% 20% 10% 5trongly agree Partially agree Partially disagree Strongly disagree

#### 11. Good infrastructural facilities in the college

#### 12. Adequate classrooms and furniture



# 85% 90% 80% 70% 60%

15%

Partially agree

# 14. Encouragement to organize and participate in seminars / conferences / workshops /symposia

0%

Partially disagree Strongly disagree

0%



#### 15. Supportive staff of library / labs /office



#### 13. Freedom to express ideas and opinions

50% 40% 30%

20%

10% 0%

Strongly agree



### 16. Organization of extra-curricular & sports activities

# Action Taken Report on Faculty Feedback (2018-19)

- 1. Functional English lab will be re