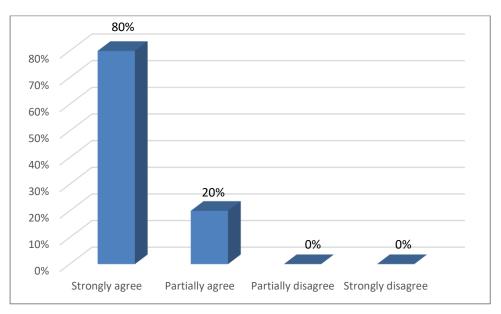

#### 5. **Conducive environment for teaching**

### 6. **Teacher- friendly administration**