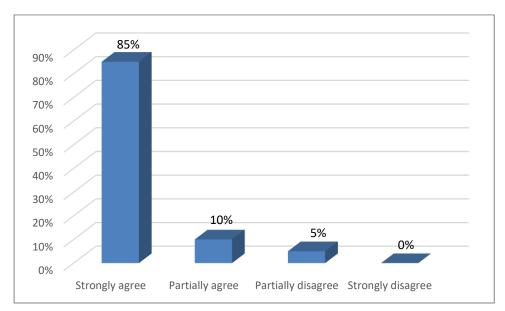

#### 11. Good infrastructural facilities in the college

#### 12. Adequate classrooms and furniture

# 85% 90% 80% 70% 60%

15%

Partially agree