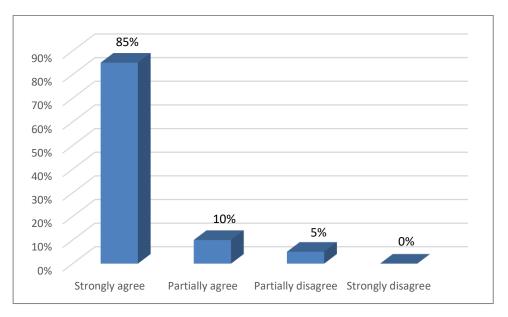

### 6. **Teacher- friendly administration**

#### 7. Skilled management of the library