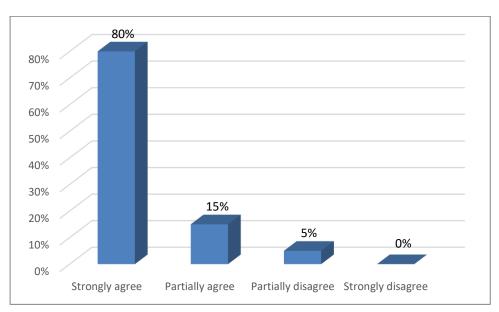

# 14. Encouragement to organize and participate in seminars / conferences / workshops /symposia

0%

Partially disagree Strongly disagree

0%