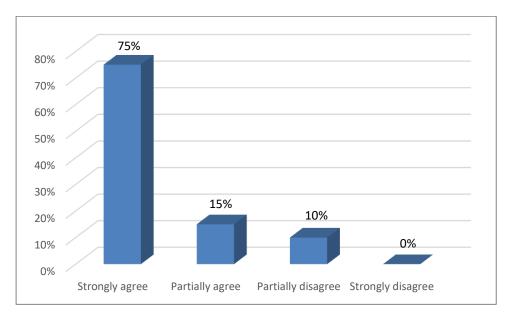

#### 13. Freedom to express ideas and opinions

50% 40% 30%

20%

10% 0%

Strongly agree