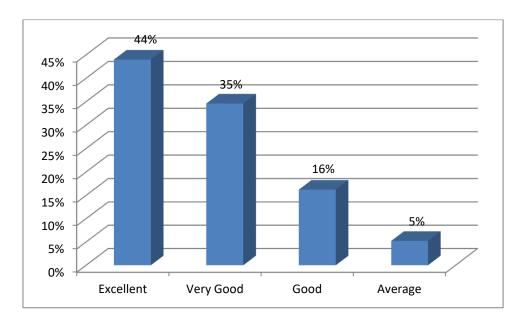

.B. POST GRADUATE COLLEGE**

(ESTD. 1956) G.T. ROAD, PANIPAT-132103 (HARYANA) (Affiliated to Kurukshetra University, Kurukshetra)



## Students' Feedback Analysis and Action Taken Report

(2018 - 19)

### 1. Punctuality of the teachers



#### 2. Completion of the entire syllabus



#### 3. Lectures of the teachers



#### 4. Helpful and inspiring Attitude of the teachers



#### 5. Fair and unbiased evaluation process



#### 6. Periodic Assessment



#### 7. Availability of reading material in the library



#### 8. Reading room in the library





#### 10. Availability of clean drinking water in the campus



#### 11. Functioning of the placement cell



#### 12. Laboratory facilities



#### **13.** Power supply in the campus



#### 14. Organization of extra-curricular activities





16. Participation and discussions about moral values in the class







### 18. Activities of NCC / NSS / Sports



# Action Taken Report on Students' Feedback (2018-19)

- 1. Separate reading room will be provided to the students.
- 2. Science block is under construction. Well-equipped modern labs will be provided.
- 3. New RO plant will be operational.

I.B. (P.G.) College, Panipat