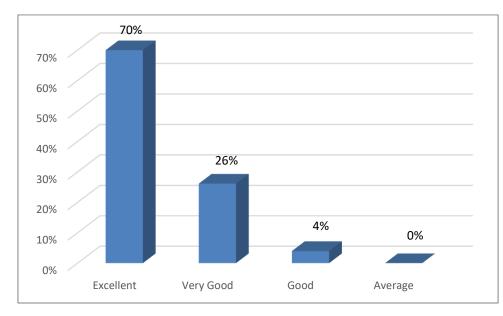

# **I.B. POST GRADUATE COLLEGE**

(ESTD. 1956) G.T. ROAD, PANIPAT-132103 (HARYANA) (Affiliated to Kurukshetra University, Kurukshetra)



## Students' Feedback Analysis and Action Taken Report

(2018 - 19)

### 1. Punctuality of the teachers



#### 2. Completion of the entire syllabus



#### 3. Lectures of the teachers



#### 4. Helpful and inspiring Attitude of the teachers



#### 5. Fair and unbiased evaluation process



#### 6. Periodic Assessment



#### 7. Availability of reading material in the library



#### 8. Reading room in the library





#### 10. Availability of clean drinking water in the campus



#### 11. Functioning of the placement cell



#### 12. Laboratory facilities



#### **13.** Power supply in the campus



#### 14. Organization of extra-curricular activities





16. Participation and discussions about moral values in the class







### 18. Activities of NCC / NSS / Sports



# Action Taken Report on Students' Feedback (2018-19)

- 1. Separate reading room will be provided to the students.
- 2