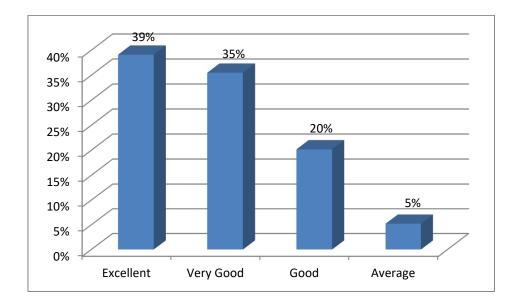

*I.B. POST GRADUATE COLLEGE**

(ESTD. 1956) G.T. ROAD, PANIPAT-132103 (HARYANA) (Affiliated to Kurukshetra University, Kurukshetra)



## Students' Feedback Analysis and Action Taken Report

(2018 - 19)

### 1. Punctuality of the teachers



#### 2. Completion of the entire syllabus



#### 3. Lectures of the teachers



#### 4. Helpful and inspiring Attitude of the teachers



#### 5. Fair and unbiased evaluation process



#### 6. Periodic Assessment



#### 7. Availability of reading material in the library



#### 8. Reading room in the library





#### 10. Availability of clean drinking water in the campus



#### 11. Functioning of the placement cell



#### 12. Laboratory facilities



#### **13.** Power supply in the campus



#### 14. Organization of extra-curricular activities





16. Participation and discussions about moral values in the class







### 18. Activities of NCC / NSS / Sports



# Action Taken Report on Students' Feedback (2018-19)

- 1. Separate reading room will be provided to the students.
- 2. Science block is under construction. Well-equipped modern labs will be provided.
- 3. New RO plant will be operational.

I.B. (P.G.) College, Panipat