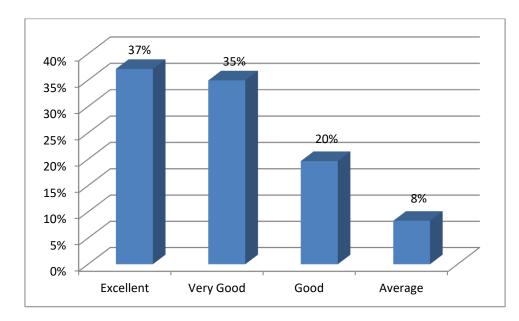

# **I.B. POST GRADUATE COLLEGE**

(ESTD. 1956) G.T. ROAD, PANIPAT-132103 (HARYANA) (Affiliated to Kurukshetra University, Kurukshetra)



## Students' Feedback Analysis and Action Taken Report

(2018 - 19)

### 1. Punctuality of the teachers



#### 2. Completion of the entire syllabus



#### 3. Lectures of the teachers



#### 4. Helpful and inspiring Attitude of the teachers



#### 5. Fair and unbiased evaluation process



#### 6. Periodic Assessment



#### 7. Availability of reading material in the library



#### 8. Reading room in the library





#### 10. Availability of clean drinking water in the campus



#### 11. Functioning of the placement cell



#### 12. Laboratory facilities



#### **13.** Power supply in the campus



#### 14. Organization of extra-curricular activities





16. Participation and discussions about moral values in the class







### 18. Activities of NCC / NSS / Sports



# Action Taken Report on Students' Feedback (2018-19)

- 1. Separate reading room will be provided to the students.
- 2. Science block is under construction. Well-equipped modern labs will be provided.
- 3. New RO plant will be operational.

I.B. (P.G.) College, Panipat