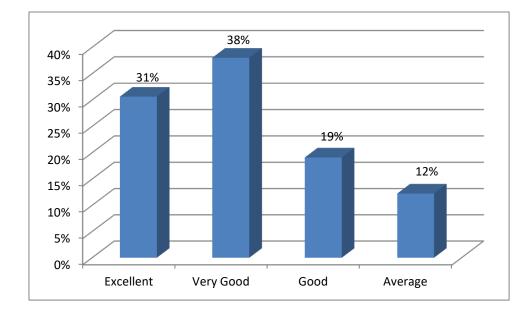

# **I.B. POST GRADUATE COLLEGE**

(ESTD. 1956) G.T. ROAD, PANIPAT-132103 (HARYANA) (Affiliated to Kurukshetra University, Kurukshetra)



## Students' Feedback Analysis and Action Taken Report

(2018 - 19)

### 1. Punctuality of the teachers



#### 2. Completion of the entire syllabus



#### 3. Lectures of the teachers



#### 4. Helpful and inspiring Attitude of the teachers



#### 5. Fair and unbiased evaluation process



#### 6. Periodic Assessment



#### 7. Availability of reading material in the library



#### 8. Reading room in the library





#### 10. Availability of clean drinking water in the campus



#### 11. Functioning of the placement cell



#### 12. Laboratory facilities



#### **13.** Power supply in the campus



#### 14. Organization of extra-curricular activities





16. Participation and discussions about moral values in the class







### 18. Activities of NCC / NSS / Sports



# Action Taken Report on Students' Feedback (2018-19)

- 1. Separate reading room will be provided to the students.
- 2. Science block is under construction. Well-equipped modern labs will be provided.
- 3. New RO plant will be operational.

I.B. (P.G.) College, Panipat