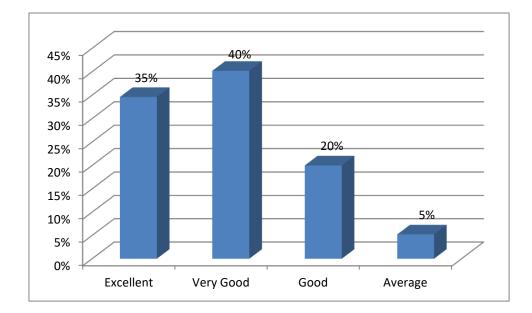

HARYANA) (Affiliated to Kurukshetra University, Kurukshetra)



## Students' Feedback Analysis and Action Taken Report

(2018 - 19)

### 1. Punctuality of the teachers



#### 2. Completion of the entire syllabus



#### 3. Lectures of the teachers



#### 4. Helpful and inspiring Attitude of the teachers



#### 5. Fair and unbiased evaluation process



#### 6. Periodic Assessment



#### 7. Availability of reading material in the library



#### 8. Reading room in the library





#### 10. Availability of clean drinking water in the campus



#### 11. Functioning of the placement cell



#### 12. Laboratory facilities



#### **13.** Power supply in the campus



#### 14. Organization of extra-curricular activities





16. Participation and discussions about moral values in the class







### 18. Activities of NCC / NSS / Sports



# Action Taken Report on Students' Feedback (2018-19)

- 1. Separate reading room will be provided to the students.
- 2. Science block is under construction. Well-equipped modern labs will be provided.
- 3. New RO plant will be operational.

I.B. (P.G.) College, Panipat