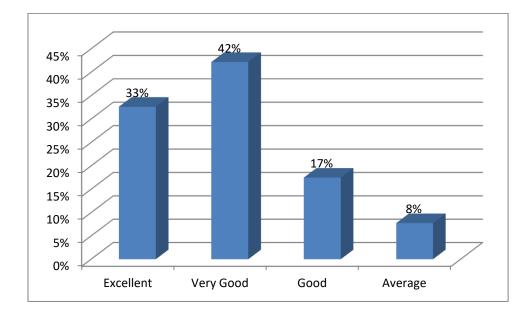

# **I.B. POST GRADUATE COLLEGE**

(ESTD. 1956) G.T. ROAD, PANIPAT-132103 (HARYANA) (Affiliated to Kurukshetra University, Kurukshetra)



## Students' Feedback Analysis and Action Taken Report

(2018 - 19)

### 1. Punctuality of the teachers



#### 2. Completion of the entire syllabus



#### 3. Lectures of the teachers



#### 4. Helpful and inspiring Attitude of the teachers



#### 5. Fair and unbiased evaluation process



#### 6. Periodic Assessment



#### 7. Availability of reading material in the library



#### 8. Reading room in the library





#### 10. Availability of clean drinking water in the campus



#### 11. Functioning of the placement cell



#### 12. Laboratory facilities



#### **13.** Power supply in the campus



#### 14. Organization of extra-curricular activities





16. Participation and discussions about moral values in the class







### 18. Activities of NCC / NSS / Sports



# Action Taken Report on Students' Feedback (2018-19)

- 1. Separate reading room will be provided to the students.
- 2. Science block is under construction. Well-equipped modern labs will be provided.
- 3. New RO plant will be operational.

I.B. (P.G.) College, Panipat