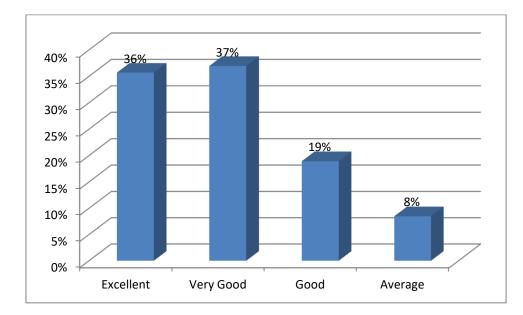

# **I.B. POST GRADUATE COLLEGE**

(ESTD. 1956) G.T. ROAD, PANIPAT-132103 (HARYANA) (Affiliated to Kurukshetra University, Kurukshetra)



## Students' Feedback Analysis and Action Taken Report

(2018 - 19)

### 1. Punctuality of the teachers



#### 2. Completion of the entire syllabus



#### 3. Lectures of the teachers



#### 4. Helpful and inspiring Attitude of the teachers



#### 5. Fair and unbiased evaluation process



#### 6. Periodic Assessment



#### 7. Availability of reading material in the library



#### 8. Reading room in the library





#### 10. Availability of clean drinking water in the campus



#### 11. Functioning of the placement cell



#### 12. Laboratory facilities



#### **13.** Power supply in the campus



#### 14. Organization of extra-curricular activities





16. Participation and discussions about moral values in the class







### 18. Activities of NCC / NSS / Sports



# Action Taken Report on Students' Feedback (2018-19)

- 1. Separate reading room will be provided to the students.
- 2. Science block is under construction. Well-equipped modern labs will be provided.
- 3. New RO plant will be operational.

I.B. (P.G.) College, Panipat