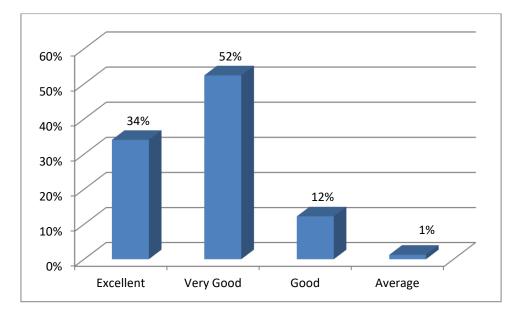

# **I.B. POST GRADUATE COLLEGE**

(ESTD. 1956) G.T. ROAD, PANIPAT-132103 (HARYANA) (Affiliated to Kurukshetra University, Kurukshetra)



## Students' Feedback Analysis and Action Taken Report

(2018 - 19)

### 1. Punctuality of the teachers



#### 2. Completion of the entire syllabus



#### 3. Lectures of the teachers



#### 4. Helpful and inspiring Attitude of the teachers



#### 5. Fair and unbiased evaluation process



#### 6. Periodic Assessment



#### 7. Availability of reading material in the library



#### 8. Reading room in the library





#### 10. Availability of clean drinking water in the campus



#### 11. Functioning of the placement cell



#### 12. Laboratory facilities



#### **13.** Power supply in the campus



#### 14. Organization of extra-curricular activities





16. Participation and discussions about moral values in the class







### 18. Activities of NCC / NSS / Sports



# Action Taken Report on Students' Feedback (2018-19)

- 1. Separate reading room will be provided to the students.
- 2. Science block is under construction. Well-e