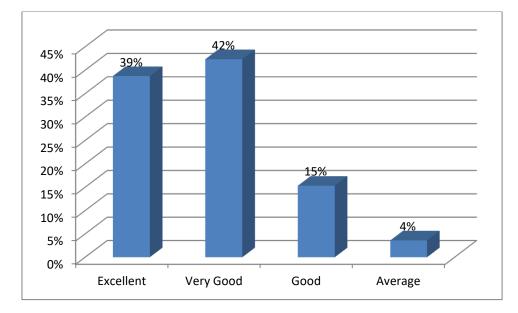

# **I.B. POST GRADUATE COLLEGE**

(ESTD. 1956) G.T. ROAD, PANIPAT-132103 (HARYANA) (Affiliated to Kurukshetra University, Kurukshetra)



## Students' Feedback Analysis and Action Taken Report

(2018 - 19)

### 1. Punctuality of the teachers



#### 2. Completion of the entire syllabus



#### 3. Lectures of the teachers



#### 4. Helpful and inspiring Attitude of the teachers



#### 5. Fair and unbiased evaluation process



#### 6. Periodic Assessment



#### 7. Availability of reading material in the library



#### 8. Reading room in the library





#### 10. Availability of clean drinking water in the campus



#### 11. Functioning of the placement cell



#### 12. Laboratory facilities



#### **13.** Power supply in the campus



#### 14. Organization of extra-curricular activities





16. Participation and discussions about moral values in the class







### 18. Activities of NCC / NSS / Sports



# Action Taken Report on Students' Feedback (2018-19)

- 1. Separate reading room will be provided to the students.
- 2. Science block is under construction. Well-equipped modern labs will be provided.
- 3. New RO plant will be operational.

I.B. (P.G.) Coll