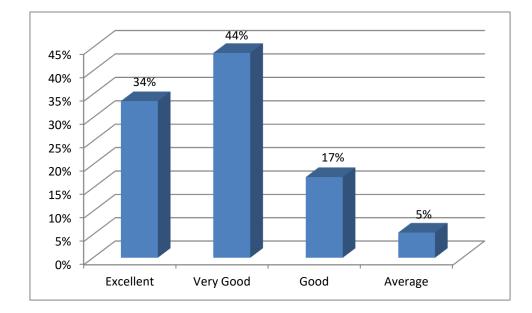

# **I.B. POST GRADUATE COLLEGE**

(ESTD. 1956) G.T. ROAD, PANIPAT-132103 (HARYANA) (Affiliated to Kurukshetra University, Kurukshetra)



## Students' Feedback Analysis and Action Taken Report

(2018 - 19)

### 1. Punctuality of the teachers



#### 2. Completion of the entire syllabus



#### 3. Lectures of the teachers



#### 4. Helpful and inspiring Attitude of the teachers



#### 5. Fair and unbiased evaluation process



#### 6. Periodic Assessment



#### 7. Availability of reading material in the library



#### 8. Reading room in the library





#### 10. Availability of clean drinking water in the campus



#### 11. Functioning of the placement cell



#### 12. Laboratory facilities



#### **13.** Power supply in the campus



#### 14. Organization of extra-curricular activities





16. Participation and discussions about moral values in the class







### 18. Activities of NCC / NSS / Sports



# Action Taken Report on Students' Feedback (2018-19)

- 1. Separate reading room will be provided to the students.
- 2. Science block is under construction. Well-equipped modern labs will be provided.
- 3. New RO plant will be operational.

I.B. (P.G.) College, Panipat