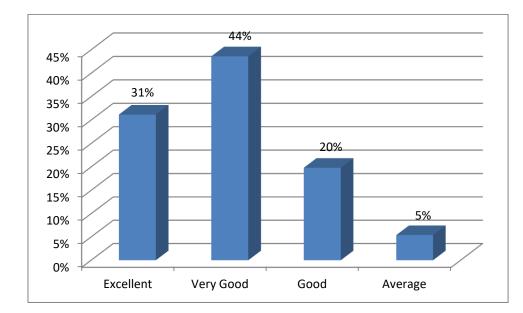

# **I.B. POST GRADUATE COLLEGE**

(ESTD. 1956) G.T. ROAD, PANIPAT-132103 (HARYANA) (Affiliated to Kurukshetra University, Kurukshetra)



## Students' Feedback Analysis and Action Taken Report

(2018 - 19)

### 1. Punctuality of the teachers



#### 2. Completion of the entire syllabus



#### 3. Lectures of the teachers



#### 4. Helpful and inspiring Attitude of the teachers



#### 5. Fair and unbiased evaluation process



#### 6. Periodic Assessment



#### 7. Availability of reading material in the library



#### 8. Reading room in the library





#### 10. Availability of clean drinking water in the campus



#### 11. Functioning of the placement cell



#### 12. Laboratory facilities



#### **13.** Power supply in the campus



#### 14. Organization of extra-curricular activities





16. Participation and discussions about moral values in the class







### 18. Activities of NCC / NSS / Sports



# Action Taken Report on Students' Feedback (2018-19)

- 1. Separate reading room will be provided to the students.
- 2. Science block is under construction. Well-equipped modern labs will be provided.
- 3. New RO plant will be operational.

I.B. (P.G.) College, Panipat