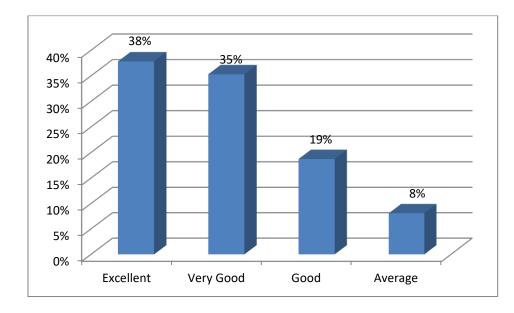

# **I.B. POST GRADUATE COLLEGE**

(ESTD. 1956) G.T. ROAD, PANIPAT-132103 (HARYANA) (Affiliated to Kurukshetra University, Kurukshetra)



## Students' Feedback Analysis and Action Taken Report

(2018 - 19)

### 1. Punctuality of the teachers



#### 2. Completion of the entire syllabus



#### 3. Lectures of the teachers



#### 4. Helpful and inspiring Attitude of the teachers



#### 5. Fair and unbiased evaluation process



#### 6. Periodic Assessment



#### 7. Availability of reading material in the library



#### 8. Reading room in the library





#### 10. Availability of clean drinking water in the campus



#### 11. Functioning of the placement cell



#### 12. Laboratory facilities



#### **13.** Power supply in the campus



#### 14. Organization of extra-curricular activities





16. Participation and discussions about moral values in the class







### 18. Activities of NCC / NSS / Sports



# Action Taken Report on Students' Feedback (2018-19)

- 1. Separate reading room will be provided to the students.
- 2. Science block is under construction. Well-equipped modern labs will be provided.
- 3. New RO plant will be operational.

I.B. (P.G.) College, Panipat