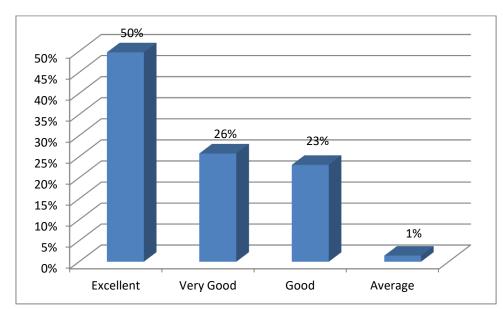

# **I.B. POST GRADUATE COLLEGE**

(ESTD. 1956) G.T. ROAD, PANIPAT-132103 (HARYANA) (Affiliated to Kurukshetra University, Kurukshetra)



## Students' Feedback Analysis and Action Taken Report

(2018 - 19)

### 1. Punctuality of the teachers



#### 2. Completion of the entire syllabus



#### 3. Lectures of the teachers



#### 4. Helpful and inspiring Attitude of the teachers



#### 5. Fair and unbiased evaluation process



#### 6. Periodic Assessment



#### 7. Availability of reading material in the library



#### 8. Reading room in the library





#### 10. Availability of clean drinking water in the campus



#### 11. Functioning of the placement cell



#### 12. Laboratory facilities



#### **13.** Power supply in the campus



#### 14. Organization of extra-curricular activities





16. Participation and discussions about moral values in the class







### 18. Activities of NCC / NSS / Sports



# Action Taken Report on Students' Feedback (2018-19)

- 1. Separate reading room will be provided to the students.
- 2. Science block is under construction. Well-equipped modern labs will be provided