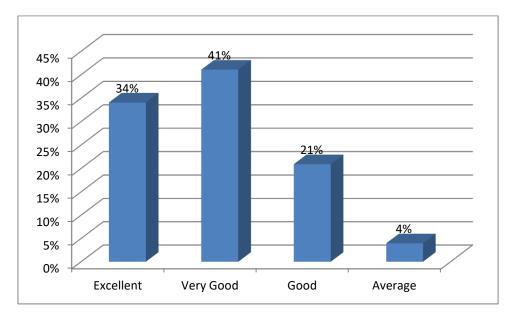

# **I.B. POST GRADUATE COLLEGE**

(ESTD. 1956) G.T. ROAD, PANIPAT-132103 (HARYANA) (Affiliated to Kurukshetra University, Kurukshetra)



## Students' Feedback Analysis and Action Taken Report

(2018 - 19)

### 1. Punctuality of the teachers



#### 2. Completion of the entire syllabus



#### 3. Lectures of the teachers



#### 4. Helpful and inspiring Attitude of the teachers



#### 5. Fair and unbiased evaluation process



#### 6. Periodic Assessment



#### 7. Availability of reading material in the library



#### 8. Reading room in the library





#### 10. Availability of clean drinking water in the campus



#### 11. Functioning of the placement cell



#### 12. Laboratory facilities



#### **13.** Power supply in the campus



#### 14. Organization of extra-curricular activities





16. Participation and discussions about moral values in the class







### 18. Activities of NCC / NSS / Sports



# Action Taken Report on Students' Feedback (2018-19)

- 1. Separate reading room will be provided to the students.
- 2. Science block is under construction. Well-equipped modern labs will be provided.
- 3. New RO plant will be operational.

I.B. (P.G.) College, Panipat