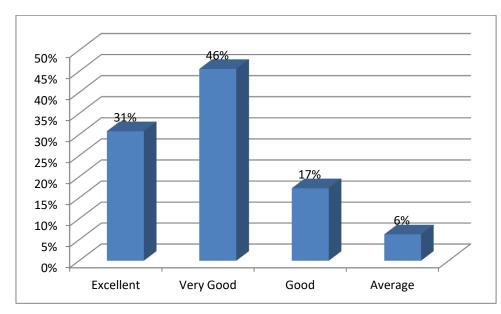

# **I.B. POST GRADUATE COLLEGE**

(ESTD. 1956) G.T. ROAD, PANIPAT-132103 (HARYANA) (Affiliated to Kurukshetra University, Kurukshetra)



## Students' Feedback Analysis and Action Taken Report

(2018 - 19)

### 1. Punctuality of the teachers



#### 2. Completion of the entire syllabus



#### 3. Lectures of the teachers



#### 4. Helpful and inspiring Attitude of the teachers



#### 5. Fair and unbiased evaluation process



#### 6. Periodic Assessment



#### 7. Availability of reading material in the library



#### 8. Reading room in the library





#### 10. Availability of clean drinking water in the campus



#### 11. Functioning of the placement cell



#### 12. Laboratory facilities



#### **13.** Power supply in the campus



#### 14. Organization of extra-curricular activities





16. Participation and discussions about moral values in the class







### 18. Activities of NCC / NSS / Sports



# Action Taken Report on Students' Feedback (2018-19)

- 1. Separate reading room will be provided to the students.
- 2. Science block is under construction. Well-equipped modern labs will be provided.
- 3. New RO plant will be operational.

I.B. (P.G.) College, Panipat